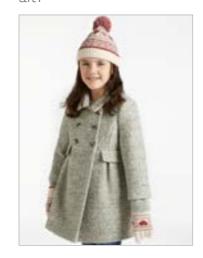

### Model Photography – Set Up

- Bright, even lighting to ensure all the product detail is captured and that the skin tones are healthy and fresh.
- Ensure that all the detail is retained and not burnt out especially on white garments.
- Keep the model central.
- Headless models are the way JL shoot most of their branded imagery. This is based on AB testing which saw an increase in conversion as well as reducing model costs.
- All model fashion imagery must be cropped from the nose down.
- MAIN IMAGE ONLY: When fashion products finish above the knee the image needs to be cropped to just below the knee. When the fashion product falls to the calf, the image needs to be cropped to the lower calf. When fashion product are full length, the image needs to be cropped to below the feet.

### Grey Background – Set Up

All Menswear and Womenswear imagery, with the exception of the mannequin shot, must be set on a grey background. This includes:

- Womenswear fashion
- Menswear fashion
- Womens accessories
- Mens accessories
- Jewellery
- Watches

All Childrenswear, **including the mannequin shot**, must be set on the same grey background.

The technical specifications to create the correct grey look are:

• **Hex Code:** #f7f7f7

• **RGB:** 247, 247, 247