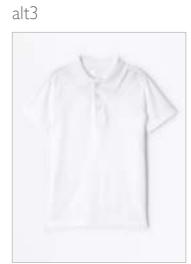

## Examples of Girls Photography

Schoolwear – Jumper/Sweatshirt Fleece Full Set

Schoolwear – Pinafore/Dress

Full Set

Schoolwear – Polo Shirts Full Set

alt3

main

main

Schoolwear – Knit/Jumper Full Set

Schoolwear – Polo Shirt Full Set

main

JOHN LEWIS

Schoolwear – Shirts Full Set main

main

alt3

Schoolwear – Shorts Full Set