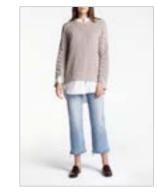

### Model Photography – Set Up

- Bright, even lighting to ensure all the product detail is captured and that the skin tones are healthy and fresh.
- Ensure that all the detail is retained and not burnt out especially on white garments.
- Keep the model central.
- Headless models are the way JL shoot most of their branded imagery. This is based on AB testing which saw an increase in conversion as well as reducing model costs.
- All model fashion imagery must be cropped from the nose down.
- MAIN IMAGE ONLY: When fashion products finish above the knee the image needs to be cropped to just below the knee. When the fashion product falls to the calf, the image needs to be cropped to the lower calf. When fashion product are full length, the image needs to be cropped to below the feet.

### Grey Background – Set Up

All Menswear and Womenswear imagery, with the exception of the mannequin shot, must be set on a grey background. This includes:

- Womenswear fashion
- Menswear fashion
- Womens accessories
- Mens accessories
- Jewellery
- Watches

All Childrenswear, **including the mannequin shot**, must be set on the same grey background.

The technical specifications to create the correct grey look are:

• **Hex Code:** #f7f7f7

• **RGB:** 247, 247, 247