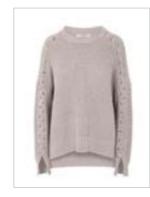

### Model Photography – Set Up

- Bright, even lighting to ensure all the product detail is captured and that the skin tones are healthy and fresh.
- Ensure that all the detail is retained and not burnt out especially on white garments.
- Keep the model central.
- Headless models are the way JL shoot most of their branded imagery. This is based on AB testing which saw an increase in conversion as well as reducing model costs.
- All model fashion imagery must be cropped from the nose down.
- MAIN IMAGE ONLY: When fashion products finish above the knee the image needs to be cropped to just below the knee. When the fashion product falls to the calf, the image needs to be cropped to the lower calf. When fashion product are full length, the image needs to be cropped to below the feet.

### Grey Background – Set Up

All Menswear and Womenswear imagery, with the exception of the mannequin shot, must be set on a grey background. This includes:

- Womenswear fashion
- Menswear fashion
- Womens accessories
- Mens accessories
- Jewellery
- Watches

#### Image Ratio:

All fashion and accessories imagery should be 3:4 in format.