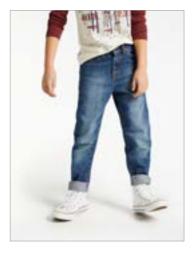

Jeans – Standard Full Set

Jeans –

Joggers Full Set

Trousers – Casual joggers Full Set

Trousers – Smart cords/chinos Full Set

Shorts Full Set

Swimwear – Shorts Full Set

Schoolwear –
Blazers Full Set