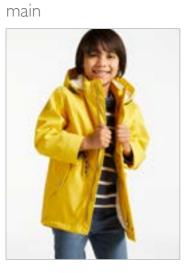

### Model Photography – Set Up

- Bright, even lighting to ensure all the product detail is captured and that the skin tones are healthy and fresh.
- Ensure that all the detail is retained and not burnt out especially on white garments.
- Keep the model central.
- Headless models are the way JL shoot most of their branded imagery. This is based on AB testing which saw an increase in conversion as well as reducing model costs.
- All model fashion imagery must be cropped from the nose down.
- MAIN IMAGE ONLY: When fashion products finish above the knee the image needs to be cropped to just below the knee. When the fashion product falls to the calf, the image needs to be cropped to the lower calf. When fashion product are full length, the image needs to be cropped to below the feet.

Coats -Raincoats Macs/Parkas Full Set

Coats – Smart/Formal Full Set

main

Rainmacs/ Parkers

alt3 Jumper – Hoodie Full Set alt2 alt3 alt1 main

Jumper – Fleece Full Set

Knitwear – Jumper Full Set

Tshirts – Long Sleeve Full Set