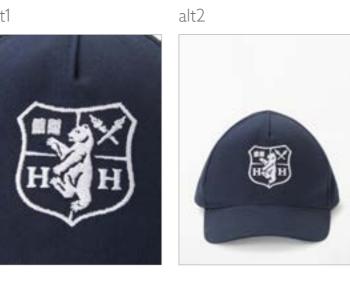

main



alt1



alt2



alt3







Jeans – Standard Full Set











Jeans –

Joggers Full Set













Trousers – Casual joggers Full Set











Trousers – Smart cords/chinos Full Set











Shorts Full Set













Swimwear – Shorts Full Set













Schoolwear –
Blazers Full Set









Schoolwear – Knit/Jumper Full Set

Schoolwear – Polo Shirt Full Set











main











JOHN LEWIS

Schoolwear – Shirts Full Set main

main









alt3



Schoolwear – Shorts Full Set













Schoolwear – Trousers Full Set



















#### Examples of Multi Pack Photography

Schoolwear Polo Multi Pack











Тор Multi Pack

















main

alt1



Gloves

Belt





main























Ties

Scarf









Hats

Caps



























Underwear – Briefs

Socks









Single Pair

Socks







Underwear – Pants



main