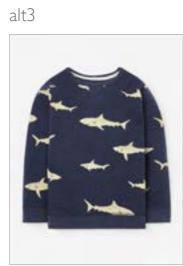

# Childrenswear Style Guide

Coats – Waistcoat/Gilet Full Set

main

Jumpers – Sweatshirt Full Set

Jumpers – Hoodie Full Set

alt4

Jumpers – Hoodie Full Set

Long sleeve T-shirt Full Set