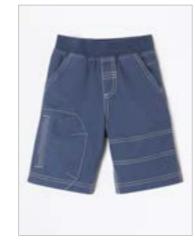

Jeans – Standard Full Set

Jeans –

Joggers Full Set

Trousers – Casual joggers Full Set

Trousers – Smart cords/chinos Full Set

Shorts Full Set

Swimwear – Shorts Full Set

Schoolwear –
Blazers Full Set