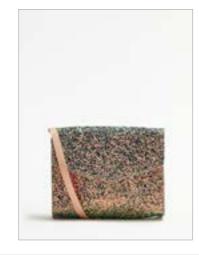

### Grey Background – Set Up

All Menswear and Womenswear imagery, with the exception of the mannequin shot, must be set on a grey background. This includes:

- Womenswear fashion
- Menswear fashion
- Womens accessories
- Mens accessories
- Jewellery
- Watches

All Childrenswear, **including the mannequin shot**, must be set on the same grey background.

The technical specifications to create the correct grey look are:

• **Hex Code:** #f7f7f7

• **RGB:** 247, 247, 247