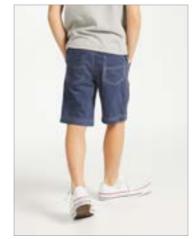

### Model Photography – Set Up

- Bright, even lighting to ensure all the product detail is captured and that the skin tones are healthy and fresh.
- Ensure that all the detail is retained and not burnt out especially on white garments.
- Keep the model central.
- Headless models are the way JL shoot most of their branded imagery. This is based on AB testing which saw an increase in conversion as well as reducing model costs.
- All model fashion imagery must be cropped from the nose down.
- MAIN IMAGE ONLY: When fashion products finish above the knee the image needs to be cropped to just below the knee. When the fashion product falls to the calf, the image needs to be cropped to the lower calf. When fashion product are full length, the image needs to be cropped to below the feet.

Jeans – Standard Full Set

Jeans –

Joggers Full Set

Trousers – Casual joggers Full Set

Trousers – Smart cords/chinos Full Set

Shorts Full Set

Swimwear – Shorts Full Set

Schoolwear –
Blazers Full Set