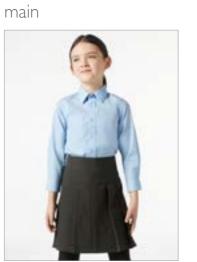

## Examples of Girls Photography

Schoolwear – Jumper/Sweatshirt Fleece Full Set

Schoolwear – Pinafore/Dress

Full Set

Schoolwear – Polo Shirts Full Set

alt3

main

main