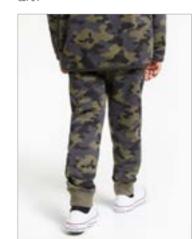

Jeans – Standard Full Set

Jeans –

Joggers Full Set

Trousers – Casual joggers Full Set

Trousers – Smart cords/chinos Full Set

Shorts Full Set

Swimwear – Shorts Full Set

Schoolwear –
Blazers Full Set