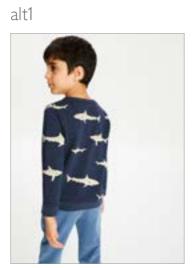

# Childrenswear Style Guide

Coats – Waistcoat/Gilet Full Set

main

Jumpers – Sweatshirt Full Set

Jumpers – Hoodie Full Set

alt4

Jumpers – Hoodie Full Set

Long sleeve T-shirt Full Set