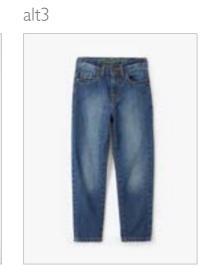

Jeans – Standard Full Set

Jeans –

Joggers Full Set

Trousers – Casual joggers Full Set

Trousers – Smart cords/chinos Full Set

Shorts Full Set

Swimwear – Shorts Full Set

Schoolwear –
Blazers Full Set