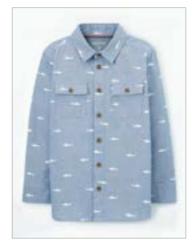

### Model Photography – Set Up

- Bright, even lighting to ensure all the product detail is captured and that the skin tones are healthy and fresh.
- Ensure that all the detail is retained and not burnt out especially on white garments.
- Keep the model central.
- Headless models are the way JL shoot most of their branded imagery. This is based on AB testing which saw an increase in conversion as well as reducing model costs.
- All model fashion imagery must be cropped from the nose down.
- MAIN IMAGE ONLY: When fashion products finish above the knee the image needs to be cropped to just below the knee. When the fashion product falls to the calf, the image needs to be cropped to the lower calf. When fashion product are full length, the image needs to be cropped to below the feet.

# Childrenswear Style Guide

Coats – Waistcoat/Gilet Full Set

main

Jumpers – Sweatshirt Full Set

Jumpers – Hoodie Full Set

alt4

Jumpers – Hoodie Full Set

Long sleeve T-shirt Full Set