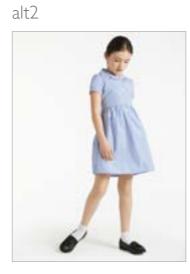

## Examples of Girls Photography

Schoolwear – Jumper/Sweatshirt Fleece Full Set

Schoolwear – Pinafore/Dress

Full Set

Schoolwear – Polo Shirts Full Set

alt3

main

main

main

Schoolwear – Skirt Full Set

Schoolwear – Summer Dress Full Set

1110

а

alt2

alt3

alt4