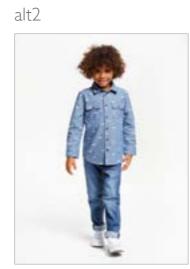

### Model Photography – Set Up

- Bright, even lighting to ensure all the product detail is captured and that the skin tones are healthy and fresh.
- Ensure that all the detail is retained and not burnt out especially on white garments.
- Keep the model central.
- Headless models are the way JL shoot most of their branded imagery. This is based on AB testing which saw an increase in conversion as well as reducing model costs.
- All model fashion imagery must be cropped from the nose down.
- MAIN IMAGE ONLY: When fashion products finish above the knee the image needs to be cropped to just below the knee. When the fashion product falls to the calf, the image needs to be cropped to the lower calf. When fashion product are full length, the image needs to be cropped to below the feet.

# Childrenswear Style Guide

Coats – Waistcoat/Gilet Full Set

main

Jumpers – Sweatshirt Full Set

Jumpers – Hoodie Full Set

alt4

Jumpers – Hoodie Full Set

Long sleeve T-shirt Full Set