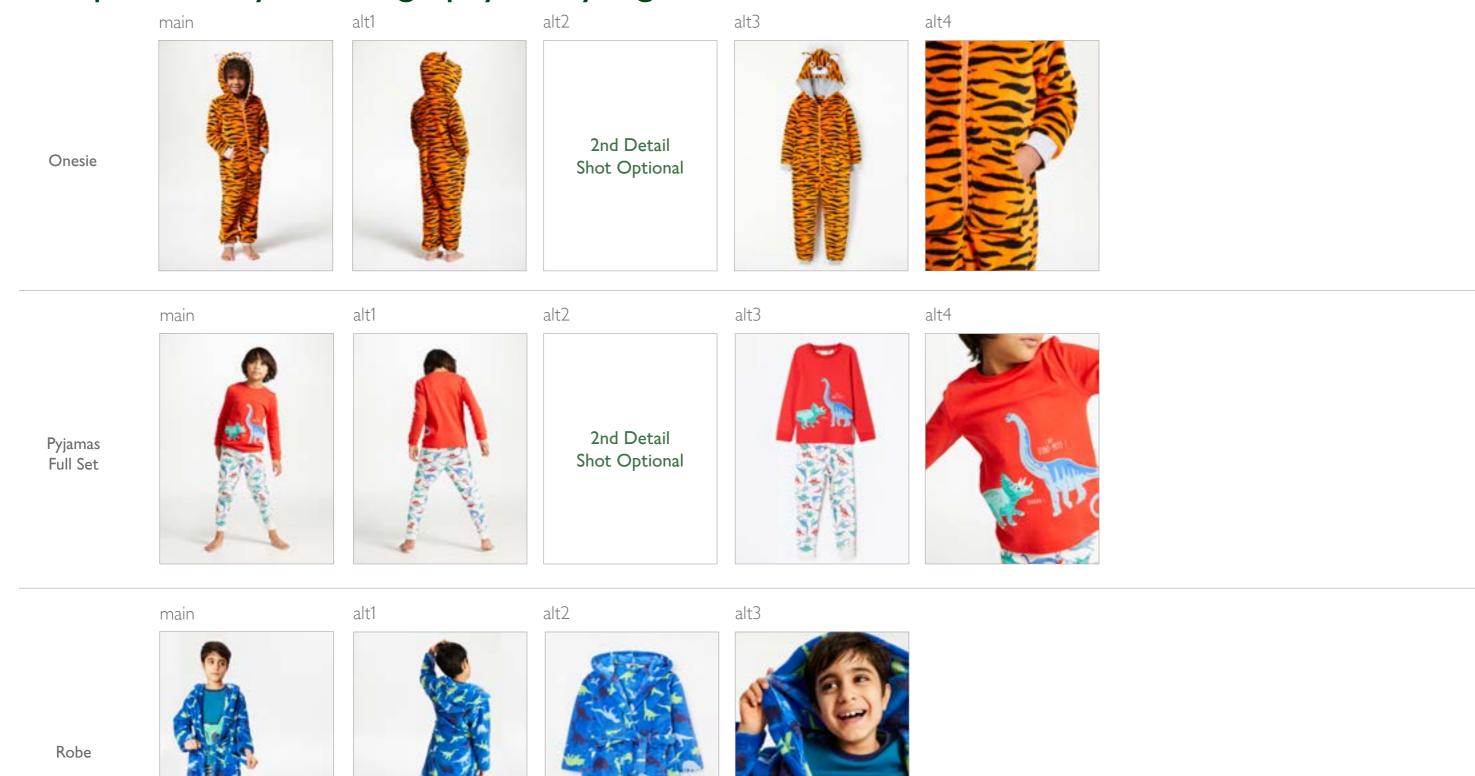

#### Alternative (alt) images:

As well as the main image we require a varierty of angles as outlined on the following pages. Alternative images are used to enhance the product listing. The more informed the customer is the more inclined to make a purchase they'll be.

Dresses – Casual Full Set

Dresses – Bridesmaid/ Flower Girl Full Set

Dresses – Party Full Set

Full Set

Nightwear – Nightwear – Pyjamas Full Set

Main alt1 alt2 alt3 alt4

Alt3 alt4

Nightwear – Gown Full Set