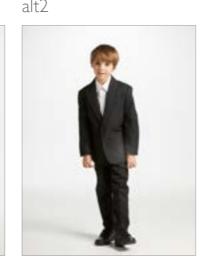

### Model Photography – Set Up

- Bright, even lighting to ensure all the product detail is captured and that the skin tones are healthy and fresh.
- Ensure that all the detail is retained and not burnt out especially on white garments.
- Keep the model central.
- Headless models are the way JL shoot most of their branded imagery. This is based on AB testing which saw an increase in conversion as well as reducing model costs.
- All model fashion imagery must be cropped from the nose down.
- MAIN IMAGE ONLY: When fashion products finish above the knee the image needs to be cropped to just below the knee. When the fashion product falls to the calf, the image needs to be cropped to the lower calf. When fashion product are full length, the image needs to be cropped to below the feet.

### Grey Background – Set Up

All Menswear and Womenswear imagery, with the exception of the mannequin shot, must be set on a grey background. This includes:

- Womenswear fashion
- Menswear fashion
- Womens accessories
- Mens accessories
- Jewellery
- Watches

All Childrenswear, **including the mannequin shot**, must be set on the same grey background.

The technical specifications to create the correct grey look are:

• **Hex Code:** #f7f7f7

• **RGB:** 247, 247, 247