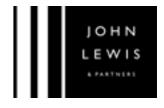

## Examples of Girls Photography

Schoolwear – Jumper/Sweatshirt Fleece Full Set

Schoolwear – Pinafore/Dress

Full Set

Schoolwear – Polo Shirts Full Set

alt3

main

main

Schoolwear – Cardigan Twin Pack

> Girls Bra Full Set

Girls Knickers Full Set

main

alt2

alt2

main

main