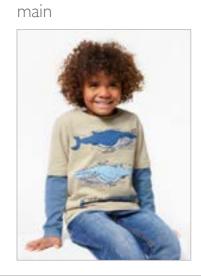

# Childrenswear Style Guide

Coats – Waistcoat/Gilet Full Set

main

Jumpers – Sweatshirt Full Set

Jumpers – Hoodie Full Set

alt4

Jumpers – Hoodie Full Set

Long sleeve T-shirt Full Set