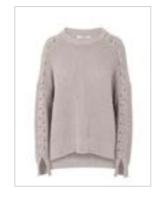

### Grey Background – Set Up

All Menswear and Womenswear imagery, with the exception of the mannequin shot, must be set on a grey background. This includes:

- Womenswear fashion
- Menswear fashion
- Womens accessories
- Mens accessories
- Jewellery
- Watches

All Childrenswear, **including the mannequin shot**, must be set on the same grey background.

The technical specifications to create the correct grey look are:

• **Hex Code:** #f7f7f7

• **RGB:** 247, 247, 247