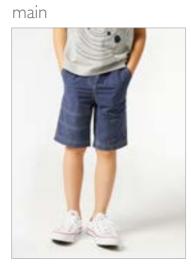

Jeans – Standard Full Set

Jeans –

Joggers Full Set

Trousers – Casual joggers Full Set

Trousers – Smart cords/chinos Full Set

Shorts Full Set

Swimwear – Shorts Full Set

Schoolwear –
Blazers Full Set