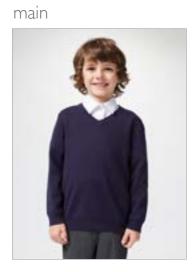

# Childrenswear Style Guide

Coats – Waistcoat/Gilet Full Set

main

Jumpers – Sweatshirt Full Set

Jumpers – Hoodie Full Set

alt4

Jumpers – Hoodie Full Set

Long sleeve T-shirt Full Set