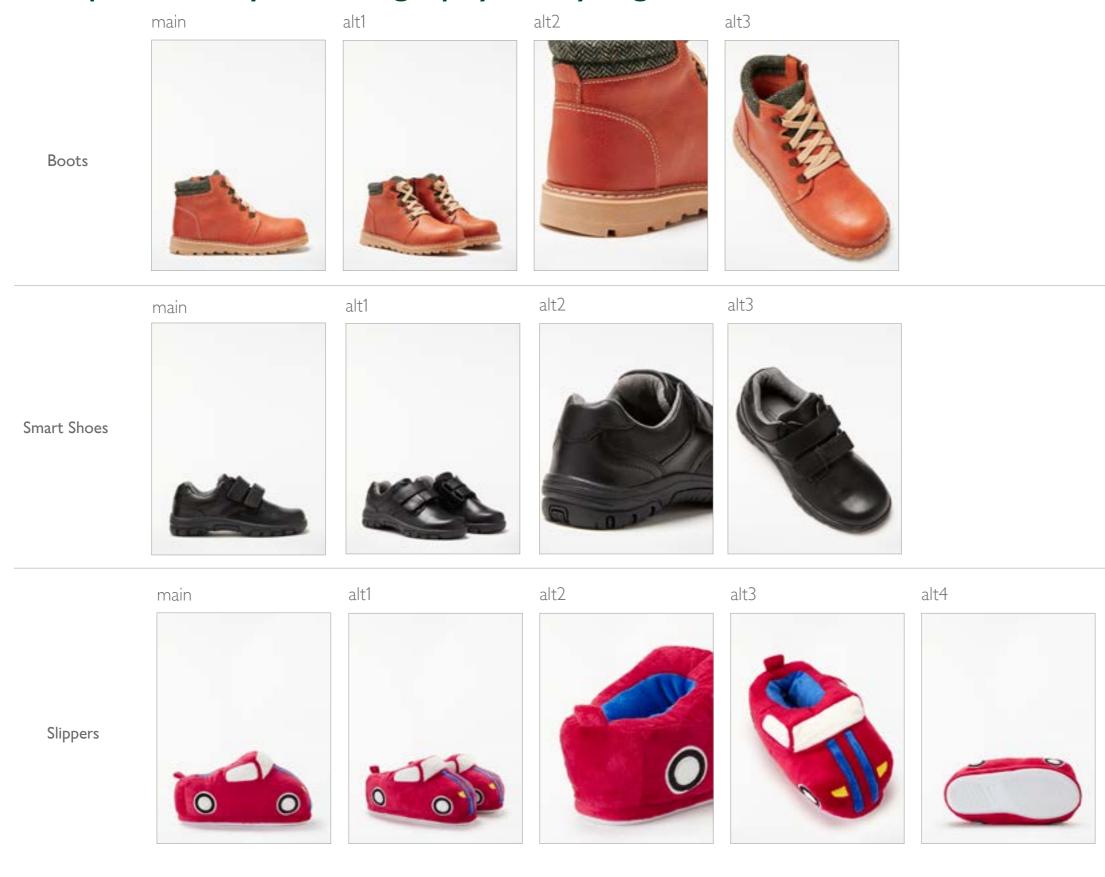

Set













Trousers – Casual joggers Full Set











Trousers – Smart cords/chinos Full Set











Shorts Full Set













Swimwear – Shorts Full Set













Schoolwear –
Blazers Full Set









Schoolwear – Knit/Jumper Full Set

Schoolwear – Polo Shirt Full Set











main











JOHN LEWIS

Schoolwear – Shirts Full Set main

main









alt3



Schoolwear – Shorts Full Set













Schoolwear – Trousers Full Set



















#### Examples of Multi Pack Photography

Schoolwear Polo Multi Pack











Тор Multi Pack

















main

alt1



Gloves

Belt





main























Ties

Scarf









Hats

Caps



























Underwear – Briefs

Socks









Single Pair

Socks







Underwear – Pants



main