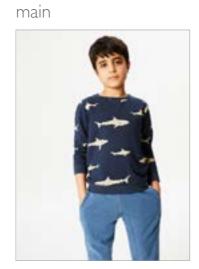

# Childrenswear Style Guide

Coats – Waistcoat/Gilet Full Set

main

Jumpers – Sweatshirt Full Set

Jumpers – Hoodie Full Set

alt4

Jumpers – Hoodie Full Set

Long sleeve T-shirt Full Set