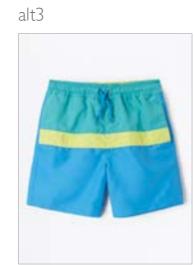

Jeans – Standard Full Set

Jeans –

Joggers Full Set

Trousers – Casual joggers Full Set

Trousers – Smart cords/chinos Full Set

Shorts Full Set

Swimwear – Shorts Full Set

Schoolwear –
Blazers Full Set