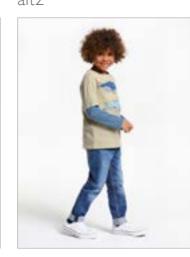

### Model Photography – Set Up

- Bright, even lighting to ensure all the product detail is captured and that the skin tones are healthy and fresh.
- Ensure that all the detail is retained and not burnt out especially on white garments.
- Keep the model central.
- Headless models are the way JL shoot most of their branded imagery. This is based on AB testing which saw an increase in conversion as well as reducing model costs.
- All model fashion imagery must be cropped from the nose down.
- MAIN IMAGE ONLY: When fashion products finish above the knee the image needs to be cropped to just below the knee. When the fashion product falls to the calf, the image needs to be cropped to the lower calf. When fashion product are full length, the image needs to be cropped to below the feet.

# Childrenswear Style Guide

Coats – Waistcoat/Gilet Full Set

main

Jumpers – Sweatshirt Full Set

Jumpers – Hoodie Full Set

alt4

Jumpers – Hoodie Full Set

Long sleeve T-shirt Full Set