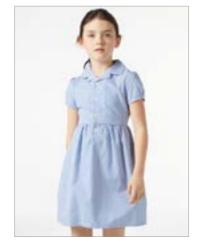

## Examples of Girls Photography

Schoolwear – Jumper/Sweatshirt Fleece Full Set

Schoolwear – Pinafore/Dress

Full Set

Schoolwear – Polo Shirts Full Set

alt3

main

main

main

Schoolwear – Skirt Full Set

Schoolwear – Summer Dress Full Set

1110

а

alt2

alt3

alt4