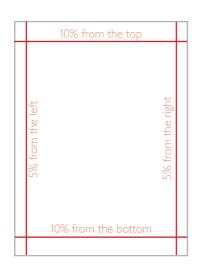

#### Cropping:

All images should be cropped as per the cropping guidelines below:

#### Image Ratio:

All fashion and accessories imagery should be 3:4 in format.