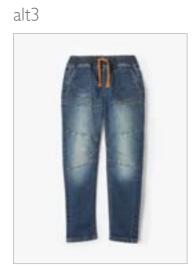

Jeans – Standard Full Set

Jeans –

Joggers Full Set

Trousers – Casual joggers Full Set

Trousers – Smart cords/chinos Full Set

Shorts Full Set

Swimwear – Shorts Full Set

Schoolwear –
Blazers Full Set