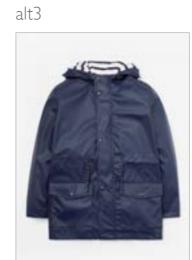

Coats -Raincoats Macs/Parkas Full Set

Coats – Smart/Formal Full Set

main

Rainmacs/ Parkers

alt3 Jumper – Hoodie Full Set alt2 alt3 alt1 main

Jumper – Fleece Full Set

Knitwear – Jumper Full Set

Tshirts – Long Sleeve Full Set