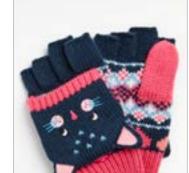

## Examples of Girls Photography





Schoolwear – Jumper/Sweatshirt Fleece Full Set











Schoolwear – Pinafore/Dress

Full Set

Schoolwear – Polo Shirts Full Set









alt3



main

main















main











Schoolwear – Skirt Full Set













Schoolwear – Summer Dress Full Set

















1110

а

alt2

alt3

alt4

Schoolwear – Cardigan Twin Pack

> Girls Bra Full Set

Girls Knickers Full Set











main

alt2

alt2







main

















main

Shoes -Casual Full Set

Shoes –

Party Full Set









alt3



main



alt1



alt2











main







Full Set

Beanie Hat Full Set

main

alt1

alt2













Full Set

Straw Hats

main

alt1













main

alt1





Clic Clacs/Bobbles Full Set



main



alt3

Earmuffs Full Set









main



alt1



alt2



alt3



Full Set

Gloves

Hair Accessories Full Set



main



alt1



alt2











Sunglasses Full Set

Socks Full Set

Scarf Full Set











main









Trainer Socks Full Set

Tights





main

Slipper Socks

Novelty Socks

Single Socks







main



alt1



main



alt1



alt2





Coats -Raincoats Macs/Parkas Full Set











Coats – Smart/Formal Full Set











main















Rainmacs/ Parkers













alt3 Jumper – Hoodie Full Set alt2 alt3 alt1 main



Jumper – Fleece Full Set





Knitwear – Jumper Full Set

























Tshirts – Long Sleeve Full Set











Tshirts – Short Sleeve Full Set

Shirts Full Set









alt3

alt3



main













Formal Blazer Full Set











Formal Shirt Full Set

Formal Waistcoat Fu