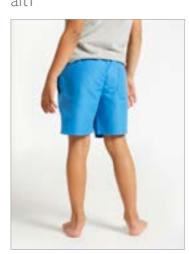

Jeans – Standard Full Set

Jeans –

Joggers Full Set

Trousers – Casual joggers Full Set

Trousers – Smart cords/chinos Full Set

Shorts Full Set

Swimwear – Shorts Full Set

Schoolwear –
Blazers Full Set