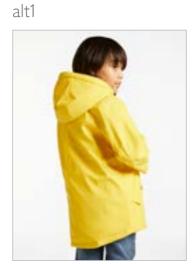

### Model Photography – Set Up

- Bright, even lighting to ensure all the product detail is captured and that the skin tones are healthy and fresh.
- Ensure that all the detail is retained and not burnt out especially on white garments.
- Keep the model central.
- Headless models are the way JL shoot most of their branded imagery. This is based on AB testing which saw an increase in conversion as well as reducing model costs.
- All model fashion imagery must be cropped from the nose down.
- MAIN IMAGE ONLY: When fashion products finish above the knee the image needs to be cropped to just below the knee. When the fashion product falls to the calf, the image needs to be cropped to the lower calf. When fashion product are full length, the image needs to be cropped to below the feet.

Coats -Raincoats Macs/Parkas Full Set

Coats – Smart/Formal Full Set

main

Rainmacs/ Parkers

alt3 Jumper – Hoodie Full Set alt2 alt3 alt1 main

Jumper – Fleece Full Set

Knitwear – Jumper Full Set

Tshirts – Long Sleeve Full Set