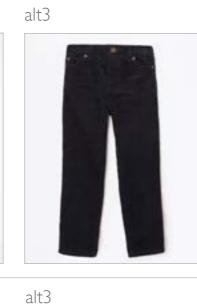

Jeans – Standard Full Set

Jeans –

Joggers Full Set

Trousers – Casual joggers Full Set

Trousers – Smart cords/chinos Full Set

Shorts Full Set

Swimwear – Shorts Full Set

Schoolwear –
Blazers Full Set