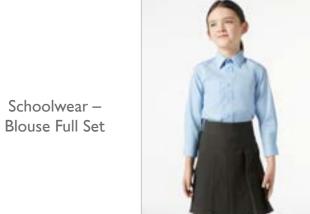

## Examples of Girls Photography

Schoolwear – Jumper/Sweatshirt Fleece Full Set

Schoolwear – Pinafore/Dress

Full Set

Schoolwear – Polo Shirts Full Set

alt3

main

main