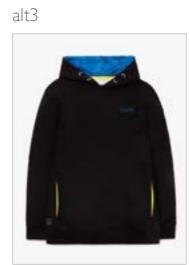

Coats -Raincoats Macs/Parkas Full Set

Coats – Smart/Formal Full Set

main

Rainmacs/ Parkers

alt3 Jumper – Hoodie Full Set alt2 alt3 alt1 main

Jumper – Fleece Full Set

Knitwear – Jumper Full Set

Tshirts – Long Sleeve Full Set