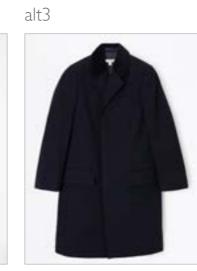

# Childrenswear Style Guide

Coats – Waistcoat/Gilet Full Set

main

Jumpers – Sweatshirt Full Set

Jumpers – Hoodie Full Set

alt4

Jumpers – Hoodie Full Set

Long sleeve T-shirt Full Set

Coats -Raincoats Macs/Parkas Full Set

Coats – Smart/Formal Full Set

main

Rainmacs/ Parkers

alt3 Jumper – Hoodie Full Set alt2 alt3 alt1 main

Jumper – Fleece Full Set

Knitwear – Jumper Full Set

Tshirts – Long Sleeve Full Set