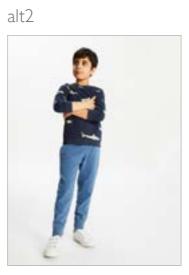

# Childrenswear Style Guide

Coats – Waistcoat/Gilet Full Set

main

Jumpers – Sweatshirt Full Set

Jumpers – Hoodie Full Set

alt4

Jumpers – Hoodie Full Set

Long sleeve T-shirt Full Set