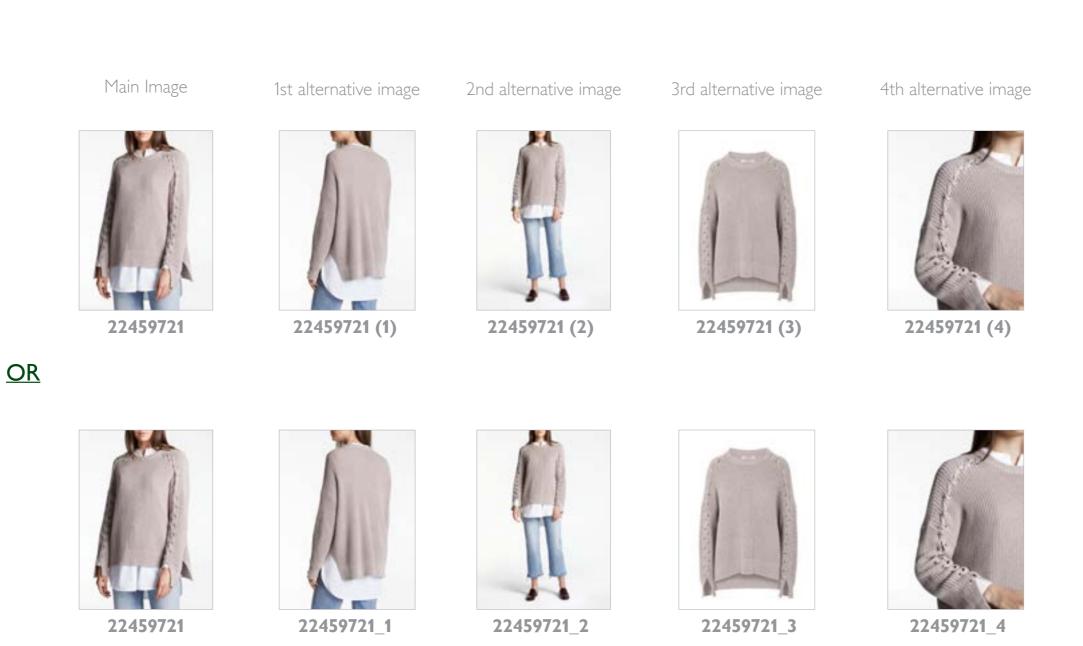

### Naming Conventions

If a set of images are named correctly then the Online Image naming function can automatically rename a suppliers images to the correct web sku/line ID.

#### Stock Number Option:

The main image is named with the product stock number which must be 8 digits. and then the alternative images have the stock number plus the unique identifier which must be a " (1)" or "\_1"

#### Examples: