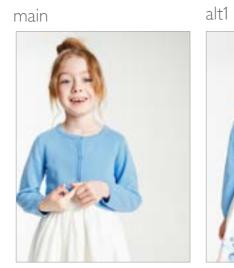

### Model Photography – Set Up

- Bright, even lighting to ensure all the product detail is captured and that the skin tones are healthy and fresh.
- Ensure that all the detail is retained and not burnt out especially on white garments.
- Keep the model central.
- Headless models are the way JL shoot most of their branded imagery. This is based on AB testing which saw an increase in conversion as well as reducing model costs.
- All model fashion imagery must be cropped from the nose down.
- MAIN IMAGE ONLY: When fashion products finish above the knee the image needs to be cropped to just below the knee. When the fashion product falls to the calf, the image needs to be cropped to the lower calf. When fashion product are full length, the image needs to be cropped to below the feet.

### Grey Background – Set Up

All Menswear and Womenswear imagery, with the exception of the mannequin shot, must be set on a grey background. This includes:

- Womenswear fashion
- Menswear fashion
- Womens accessories
- Mens accessories
- Jewellery
- Watches

All Childrenswear, **including the mannequin shot**, must be set on the same grey background.

The technical specifications to create the correct grey look are:

• **Hex Code:** #f7f7f7

• **RGB:** 247, 247, 247