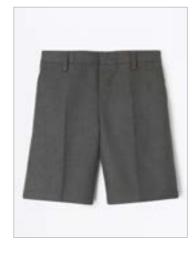

Jeans – Standard Full Set

Jeans –

Joggers Full Set

Trousers – Casual joggers Full Set

Trousers – Smart cords/chinos Full Set

Shorts Full Set

Swimwear – Shorts Full Set

Schoolwear –
Blazers Full Set