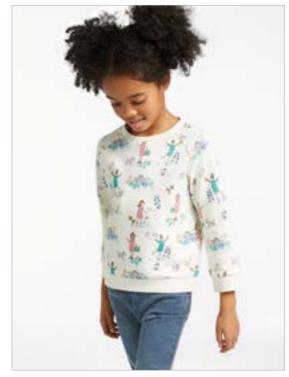

When fashion products finish above the knee the image needs to be cropped to just below the knee. When the fashion product falls to the calf, the image needs to be cropped to the lower calf. When fashion product are full length, the image needs to be cropped to below the feet.



### Grey Background – Set Up

All Menswear and Womenswear imagery, with the exception of the mannequin shot, must be set on a grey background. This includes:

- Womenswear fashion
- Menswear fashion
- Womens accessories
- Mens accessories
- Jewellery
- Watches

All Childrenswear, **including the mannequin shot**, must be set on the same grey background.

The technical specifications to create the correct grey look are:

• **Hex Code:** #f7f7f7

• **RGB:** 247, 247, 247

• **CMYK:** 2, 1, 1, 0

Sample colour















### Cropping & Ratios

#### Cropping:

All images should be cropped as per the cropping guidelines below:

#### Fashion template:









#### Floating template:









#### Accessories template:









#### Image Ratio:

All fashion and accessories imagery should be 3:4 in format.

#### Fashion example:



3000px by 2250px

150px from the bottom

#### Accessories example:



3000px by 2250px

300px from the bottom



### Naming Conventions

If a set of images are named correctly then the Online Image naming function can automatically rename a suppliers images to the correct web sku/line ID.

#### Stock Number Option:

The main image is named with the product stock number which must be 8 digits. and then the alternative images have the stock number plus the unique identifier