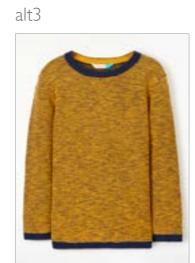

# Childrenswear Style Guide

Coats – Waistcoat/Gilet Full Set

main

Jumpers – Sweatshirt Full Set

Jumpers – Hoodie Full Set

alt4

Jumpers – Hoodie Full Set

Long sleeve T-shirt Full Set

Sweatshirt

main

alt4