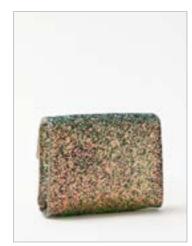

### Grey Background – Set Up

All Menswear and Womenswear imagery, with the exception of the mannequin shot, must be set on a grey background. This includes:

- Womenswear fashion
- Menswear fashion
- Womens accessories
- Mens accessories
- Jewellery
- Watches

All Childrenswear, **including the mannequin shot**, must be set on the same grey background.

The technical specifications to create the correct grey look are:

• **Hex Code:** #f7f7f7

• **RGB:** 247, 247, 247