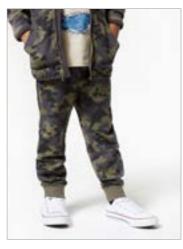

Jeans – Standard Full Set

Jeans –

Joggers Full Set

Trousers – Casual joggers Full Set

Trousers – Smart cords/chinos Full Set

Shorts Full Set

Swimwear – Shorts Full Set

Schoolwear –
Blazers Full Set