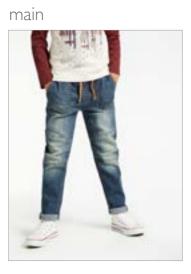

Jeans – Standard Full Set

Jeans –

Joggers Full Set

Trousers – Casual joggers Full Set

Trousers – Smart cords/chinos Full Set

Shorts Full Set

Swimwear – Shorts Full Set

Schoolwear –
Blazers Full Set