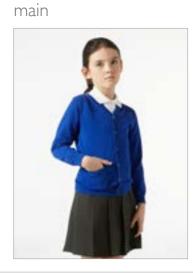

## Examples of Girls Photography

Schoolwear – Jumper/Sweatshirt Fleece Full Set

Schoolwear – Pinafore/Dress

Full Set

Schoolwear – Polo Shirts Full Set

alt3

main

main

Schoolwear – Cardigan Twin Pack

> Girls Bra Full Set

Girls Knickers Full Set

main

alt2

alt2

main

main