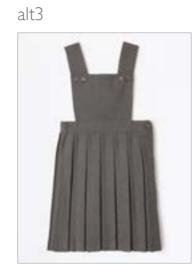

## Examples of Girls Photography

Schoolwear – Jumper/Sweatshirt Fleece Full Set

Schoolwear – Pinafore/Dress

Full Set

Schoolwear – Polo Shirts Full Set

alt3

main

main