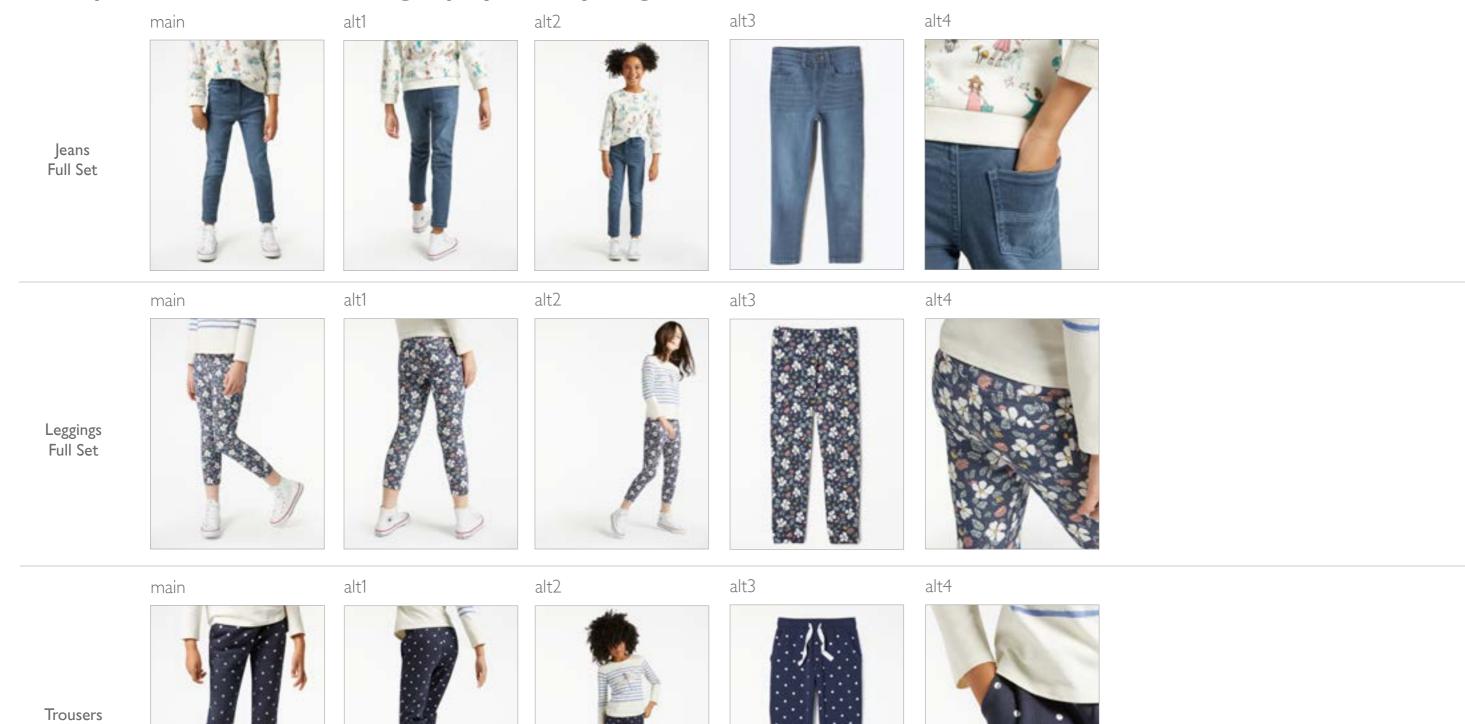

Jeans – Standard Full Set

Jeans –

Joggers Full Set

Trousers – Casual joggers Full Set

Trousers – Smart cords/chinos Full Set

Shorts Full Set

Swimwear – Shorts Full Set

Schoolwear –
Blazers Full Set