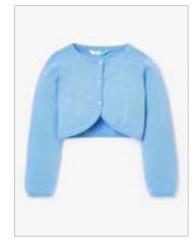

#### Alternative (alt) images:

As well as the main image we require a varierty of angles as outlined on the following pages. Alternative images are used to enhance the product listing. The more informed the customer is the more inclined to make a purchase they'll be.