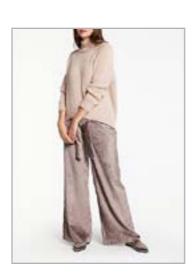

### Model Photography – Set Up

- Bright, even lighting to ensure all the product detail is captured and that the skin tones are healthy and fresh.
- Ensure that all the detail is retained and not burnt out especially on white garments.
- Keep the model central.
- Headless models are the way JL shoot most of their branded imagery. This is based on AB testing which saw an increase in conversion as well as reducing model costs.
- All model fashion imagery must be cropped from the nose down.
- MAIN IMAGE ONLY: When fashion products finish above the knee the image needs to be cropped to just below the knee. When the fashion product falls to the calf, the image needs to be cropped to the lower calf. When fashion product are full length, the image needs to be cropped to below the feet.

### Grey Background – Set Up

All Menswear and Womenswear imagery, with the exception of the mannequin shot, must be set on a grey background. This includes:

- Womenswear fashion
- Menswear fashion
- Womens accessories
- Mens accessories
- Jewellery
- Watches