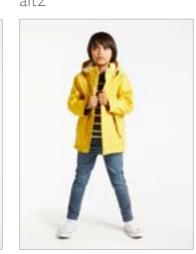

Coats -Raincoats Macs/Parkas Full Set

Coats – Smart/Formal Full Set

main

Rainmacs/ Parkers

alt3 Jumper – Hoodie Full Set alt2 alt3 alt1 main

Jumper – Fleece Full Set

Knitwear – Jumper Full Set

Tshirts – Long Sleeve Full Set