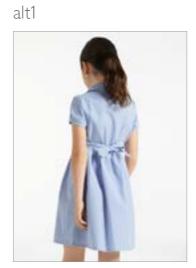

## Examples of Girls Photography

Schoolwear – Jumper/Sweatshirt Fleece Full Set

Schoolwear – Pinafore/Dress

Full Set

Schoolwear – Polo Shirts Full Set

alt3

main

main

main

Schoolwear – Skirt Full Set

Schoolwear – Summer Dress Full Set

1110

а

alt2

alt3

alt4