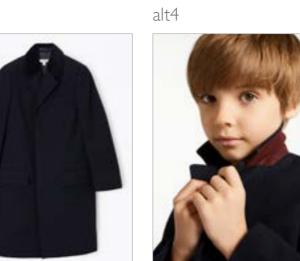

# Childrenswear Style Guide

Coats – Waistcoat/Gilet Full Set

main

Jumpers – Sweatshirt Full Set

Jumpers – Hoodie Full Set

alt4

Jumpers – Hoodie Full Set

Long sleeve T-shirt Full Set