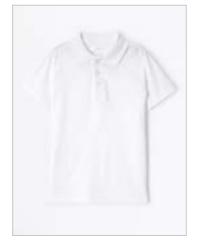

## Examples of Girls Photography

Schoolwear – Jumper/Sweatshirt Fleece Full Set

Schoolwear – Pinafore/Dress

Full Set

Schoolwear – Polo Shirts Full Set

alt3

main

main

Schoolwear – Knit/Jumper Full Set

Schoolwear – Polo Shirt Full Set

main

JOHN LEWIS

Schoolwear – Shirts Full Set main

main

alt3

Schoolwear – Shorts Full Set