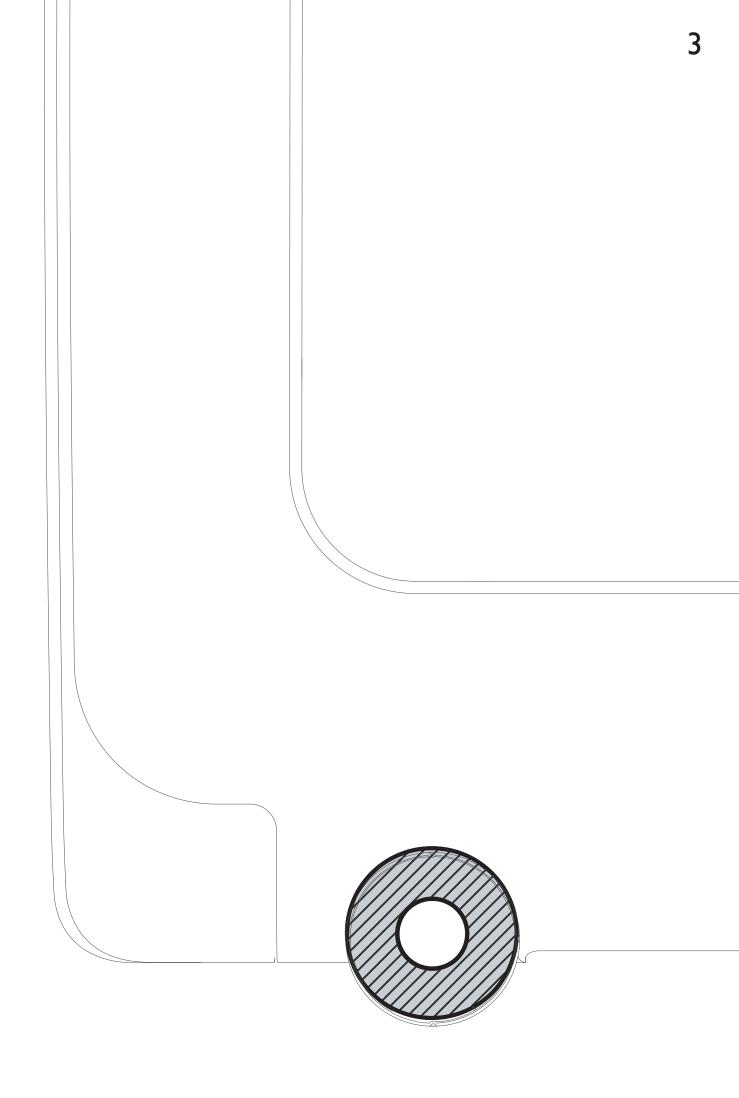

## Does it Fit?

Toilet Seat Fit Template

- 1) Print the guide on 4x A4 paper, ensure that you select 'Actual Size' or set 'Custom Scale' to 100%.
- 2) Tape all 4 pieces together with no overlap. **Note:** There will be a gap in the profile due to printing borders, the template size will still be correct.
- 3) Cut along the outline of the seat.
- 4) Lay the template over the pan, when you are happy that the profile fits, check that the fixing holes on the pan are within the hatched area.

| 1 2 3 4 |  |
|---------|--|
|         |  |
|         |  |
|         |  |
|         |  |