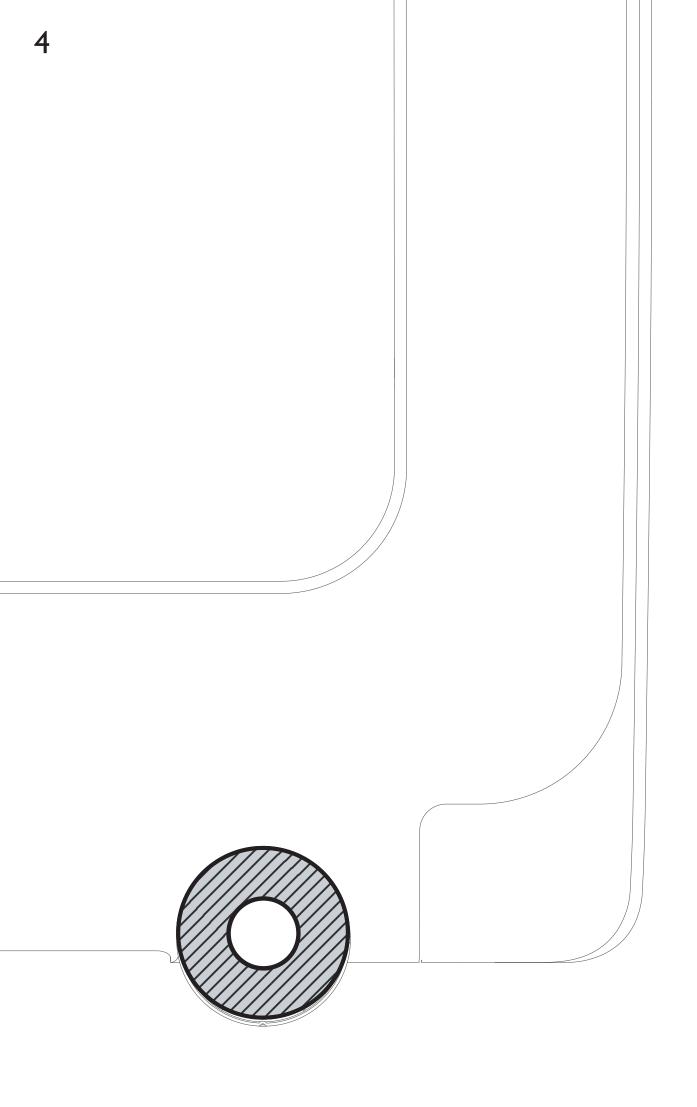

## Does it Fit?

Toilet Seat Fit Template

- 1) Print the guide on 4x A4 paper, ensure that you select 'Actual Size' or set 'Custom Scale' to 100%.
- 2) Tape all 4 pieces together with no overlap. **Note:** There will be a gap in the profile due to printing borders, the template size will still be correct.
- 3) Cut along the outline of the seat.
- 4) Lay the template over the pan, when you are happy that the profile fits, check that the fixing holes on the pan are within the hatched area.

| 1 2 3 4 |  |
|---------|--|
|         |  |
|         |  |
|         |  |
|         |  |