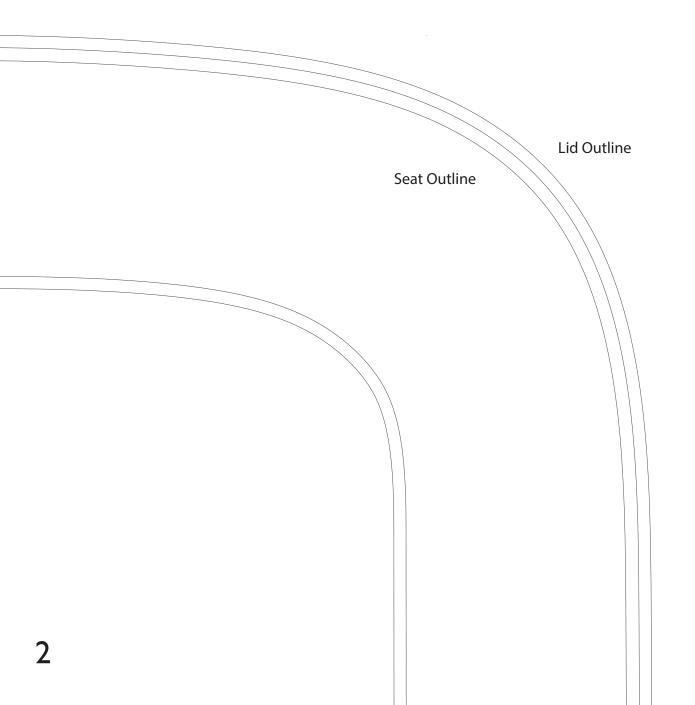

## Does it Fit?

Toilet Seat Fit Template

- 1) Print the guide on 4x A4 paper, ensure that you select 'Actual Size' or set 'Custom Scale' to 100%.
- 2) Tape all 4 pieces together with no overlap. **Note:** There will be a gap in the profile due to printing borders, the template size will still be correct.
- 3) Cut along the outline of the seat.
- 4) Lay the template over the pan, when you are happy that the profile fits, check that the fixing holes on the pan are within the hatched area.

| 1 2 3 4 |  |
|---------|--|
|         |  |
|         |  |
|         |  |
|         |  |