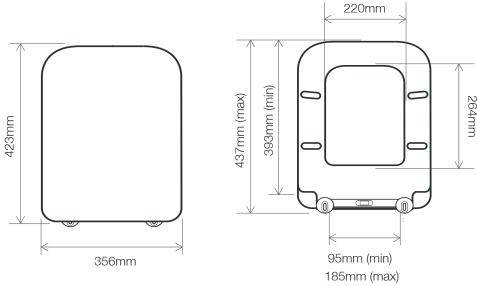

## Square Wrapover SC QR Seat

General seat dimensions

Max/min fixing adjustment